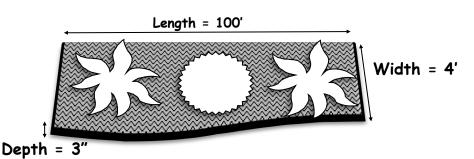

Straw Bale (each bale covers 500 sq ft) \$12.00 each

Staples (staggered, every 3' of netting) \$0.20 each

\$75.00/box of 1000

Bamboo Tree Stake 8' \$3.00 each

Straw Matting (100sq yd, 112.5' x 8') \$100.00 per roll