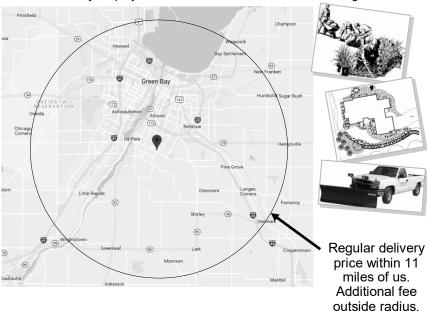

# SERVICE CHARGES FOR DELIVERIES & INSTALLATION

Planting of Potted Shrub
Planting of Potted Evergreens & Trees
\$100.00 per tree
\$100.00 per tree

Planting of B&B Trees \$200.00 per tree
Delivery of Sod (no minimum) \$100.00 per trucklo

Delivery of Sod (no minimum) \$100.00 per truckload
Delivery of Potted Plants \$100 per truckload

Delivery of B&B Trees \$100 per tree Delivery of Mulch/Stone/Soil (\$120 min order) \$40.00

(No wholesale discount on delivered items)

Please note: There will be additional charges for extra services, such as additional soil or mulch when planting, tree staking, and/or delivery outside our regular service area.

Please give at least a one-day notice for planting or delivery. Delivery of B&B trees includes us carting the tree to your pre-dug hole/planting area and setting the tree in the hole. Customer is responsible for having site marked by Diggers Hotline before we plant. Contact Diggers' Hotline by calling 811 or online at www.diggershotline.com.