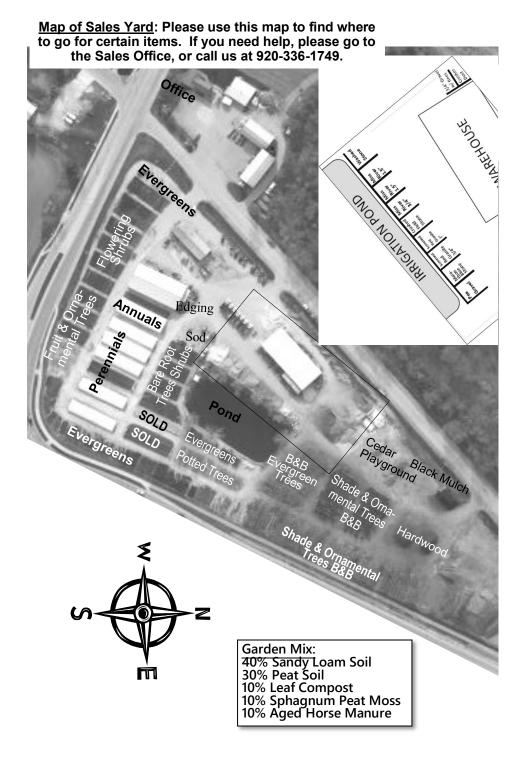

### **LANDSCAPE STONE** (continued)

| Gold Granite (¾" crushed)<br>(Delivery min 2cy)                                                                                                                                                                                    | <b>\$60.00/cu. yd.</b><br>\$6.00/5 gal.<br>\$30.00/30 gal.                                                   |
|------------------------------------------------------------------------------------------------------------------------------------------------------------------------------------------------------------------------------------|--------------------------------------------------------------------------------------------------------------|
| Marathon Blue Stone<br>(Delivery min 1.2cy)                                                                                                                                                                                        | \$100.00/50 gal.<br>\$10.00/5 gal.<br>\$50.00/30 gal                                                         |
| Midnight Stone 2" screened)                                                                                                                                                                                                        | <b>\$150.00/cu. yd.</b> \$15.00/5 gal.                                                                       |
| (Delivery min 1.2cy)  Mississippi River Stone (¾" or 1½")  (Delivery min 1¼ cy)                                                                                                                                                    | \$75.00/30 gal.<br><b>\$75.00/cu yd.</b><br>\$7.50/5 gal.                                                    |
| Pea Gravel (1/4 - 3/8")                                                                                                                                                                                                            | \$37.50/30 gal.<br><b>\$55.00/cu. yd.</b>                                                                    |
| (Delivery min 2.2 cy)                                                                                                                                                                                                              | \$5.50/5 gal.<br>\$27.50/30 gal.<br>\$67.50/30 gal.                                                          |
| Red Granite (Crushed 3/4", Screened 3/4", or 2" screened)                                                                                                                                                                          | <b>\$150.00/cu. yd.</b> \$15.00/5 gal.                                                                       |
| (Delivery min 1.2 cy) <b>River Rock</b> (1.5" multicolored)  (Delivery min 1.6 cy)                                                                                                                                                 | \$55.00/30 gal.<br><b>\$75.00/cu yd</b><br>\$7.50/5 gal.                                                     |
| Washed Stone<br>(Delivery min 2.2 cy)                                                                                                                                                                                              | \$37.50/30 gal.<br><b>\$55.00/cu. yd.</b><br>\$22.50/30 gal.                                                 |
| , ,                                                                                                                                                                                                                                | \$4.50/5 gal.                                                                                                |
| <b>De Pere Limestone</b> (400 lbs. delivery min)  20# per square foot                                                                                                                                                              | 30¢ per pound                                                                                                |
| 20# per square foot                                                                                                                                                                                                                | 30¢ per pound                                                                                                |
|                                                                                                                                                                                                                                    | 30¢ per pound<br>\$30.00/cu. yd.                                                                             |
| 20# per square foot  SOILS AND COMPOST Compost (leaves & branch trimmings) (Delivery min 4cy) Garden Mix (Delivery min 2.7cy)                                                                                                      | \$30.00/cu. yd.<br>\$50.00/cu. yd.<br>\$22.50/30 gal.                                                        |
| 20# per square foot  SOILS AND COMPOST  Compost (leaves & branch trimmings) (Delivery min 4cy)  Garden Mix                                                                                                                         | \$30.00/cu. yd.<br>\$50.00/cu. yd.                                                                           |
| 20# per square foot  SOILS AND COMPOST  Compost (leaves & branch trimmings) (Delivery min 4cy)  Garden Mix (Delivery min 2.7cy)  40% Sandy Loam Soil, 30% Peat Soil, 10% Leaf Compost,                                             | \$30.00/cu. yd.<br>\$50.00/cu. yd.<br>\$22.50/30 gal.                                                        |
| SOILS AND COMPOST Compost (leaves & branch trimmings) (Delivery min 4cy) Garden Mix (Delivery min 2.7cy)  40% Sandy Loam Soil, 30% Peat Soil, 10% Leaf Compost, 10% Sphagnum Peat Moss. 10% Horse Manure  Horse Manure (composted) | \$30.00/cu. yd.<br>\$50.00/cu. yd.<br>\$22.50/30 gal.<br>\$4.50/5 gal.<br>\$30.00/cu. yd.<br>\$15.00/30 gal. |